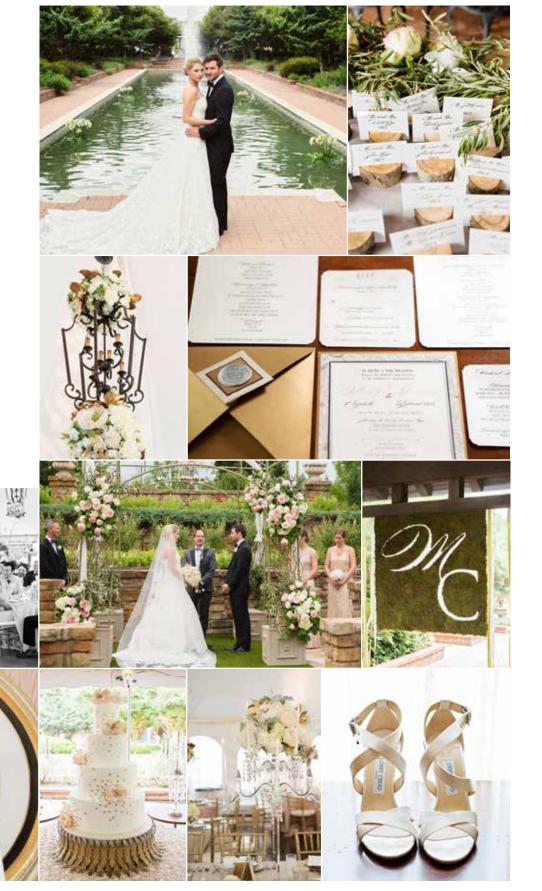

## MOLLY MONTGOMERY & CRAIG DIBIASE

Molly Montgomery and Craig DiBiase's love story seems primed for the big screen. He, a producer, fell for her, an actress, on set. After dating for five years, he proposed by hiding her ring in the pages of a book, a nod to one of their favorite films, *The Shawshank Redemption*. On May 23, 2015, they wed at Clark Gardens, which was built by Molly's grandparents. The scene-stealing backdrop featured an old-Hollywood color scheme of gold, silver, blush, and black. –*E.W.* 

THE DETAILS: Ceremony/Reception Site: Clark Gardens, Weatherford, TX | Photographer: Perez Photography | Bridal Gown Designer: Ines Di Santo Bridal Gown Retailer: Bergdorf Goodman | Hair/Makeup: TC Makeup | Groom's Attire: Alton Lane, New York | Bridesmaids Dresses Designer: Adrianna Papell Bridesmaids Dresses Retailer: Nordstrom | Flowers: Flowers On the Square, Fort Worth, TX | Stationery: Paper Planet, Fort Worth, TX | Cake/Desserts: Crème de la Crème Cake Company Caterer: Bonnell's Fine Texas Cuisine | Music: Hale Baskin and Her Jazz Addiction (band); Jason Freeland, Apex Productions (DJ) | Lighting: Beyond | Wedding Rentals: Posh Couture Rentals Wedding Planner: Carol Montgomery, Clark Gardens